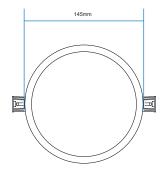

## **DIMENSION DRAW**

| Model:                         | Panel Round           |
|--------------------------------|-----------------------|
| Format:                        | Round                 |
| Location:                      | Interior              |
| Wattage:                       | 16W                   |
| Materials:                     | Metal / Polycarbonate |
| Led Color:                     | 3000K / 4000K / 6500K |
| Product Dimension:             | Φ145mm                |
|                                |                       |
| Cut-Out size:                  | Φ130mm                |
| Cut-Out size:<br>IP Code:      | Φ130mm<br>20          |
|                                |                       |
| IP Code:                       | 20                    |
| IP Code:<br>Fixation:          | 20<br>Recessed        |
| IP Code:<br>Fixation:<br>CRI : | 20<br>Recessed<br>80  |