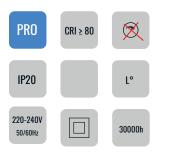

#### **CHARACTERISTICS**

Full Metal Body Slim & Compact Design Smooth Light Distributionwith space Saving Design Eye Protection provided by milky Frosted Diffuser Durable thermally conductive Metal housing & External Driver P.F > 0.9 & Life > 30,000 Hrs

#### **OPENING/BEAM**

High efficiency Ra>80 LED .

## **DIMENSION DRAW**

| Model:                         | Panel Round           |
|--------------------------------|-----------------------|
| Format:                        | Round                 |
| Location:                      | Interior              |
| Wattage:                       | 16W                   |
| Materials:                     | Metal / Polycarbonate |
| Led Color:                     | 3000K / 4000K / 6500K |
| Product Dimension:             | Φ145mm                |
|                                |                       |
| Cut-Out size:                  | Φ130mm                |
| Cut-Out size:<br>IP Code:      | Φ130mm<br>20          |
|                                |                       |
| IP Code:                       | 20                    |
| IP Code:<br>Fixation:          | 20<br>Recessed        |
| IP Code:<br>Fixation:<br>CRI : | 20<br>Recessed<br>80  |