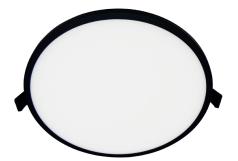

#### **CHARACTERISTICS**

Full Metal Body Slim & Compact Design Smooth Light Distributionwith space Saving Design Eye Protection provided by milky Frosted Diffuser Durable thermally conductive Metal housing & External Driver P.F > 0.9 & Life > 30,000 Hrs

#### **OPENING/BEAM**

High efficiency Ra>80 LED .